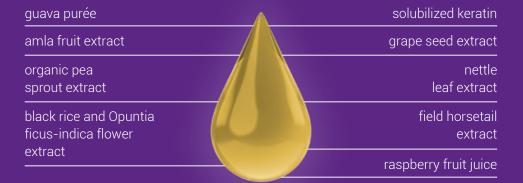

# Ingredients included in DuoLife Keratin Hair Complex

**Ingredients:** guava purée, raspberry fruit juice, black rice and Opuntia ficus-indica flower extract formula standardised to provide anthocyanins (250mg/50ml), amla fruit extract standardised to provide Vitamin C, organic pea sprout extract (100mg/50ml), solubilized keratin (100mg/50ml), nettle leaf extract (70mg/50ml), grape seed extract standardised to provide polyphenols (50mg/50ml), field horsetail extract (50mg/50ml).