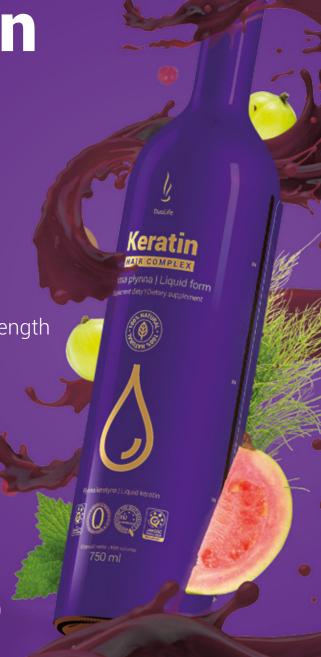

# Ingredients included in DuoLife Keratin Hair Complex

**Ingredients:** guava purée, raspberry fruit juice, black rice and Opuntia ficus-indica flower extract formula standardised to provide anthocyanins (250mg/50ml), amla fruit extract standardised to provide Vitamin C, organic pea sprout extract (100mg/50ml), solubilized keratin (100mg/50ml), nettle leaf extract (70mg/50ml), grape seed extract standardised to provide polyphenols (50mg/50ml), field horsetail extract (50mg/50ml).

#### Hair appearance and structure

**Net volume:** 750 ml / 26.4 fl oz

• Directions for use: 25ml to 50ml once a day before meals.