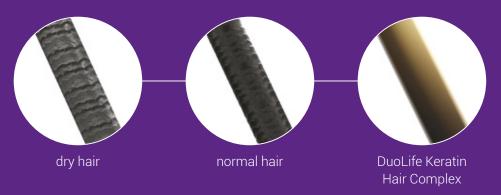

#### Hair appearance and structure

**Net volume:** 750 ml / 26.4 fl oz

• Directions for use: 25ml to 50ml once a day before meals.